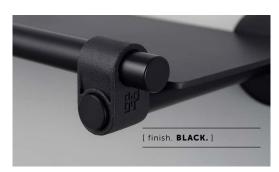

#### [ info. SPECIFICATIONS. ]

A wall mounted, hand refined, solid metal shelf. It's made from a solid sheet of metal, with cast metal knuckles and hand polished solid metal bar.

The shelf is perfect as part of a Buster + Punch bathroom to hold ointments colognes and lotions and can be used with a hook (not suppled) to hang hand towels. It can also be mounted in spaces like kitchens and hallways, or used as an alternative for a bedside dresser.

Available in steel, brass, gun metal and welders black, with durable finishes that make it suitable for bathroom use.

Please note, this shelf is front mounted, fixing screws are not supplied. You will need to source fixings suitable for the wall you are installing the shelf on.