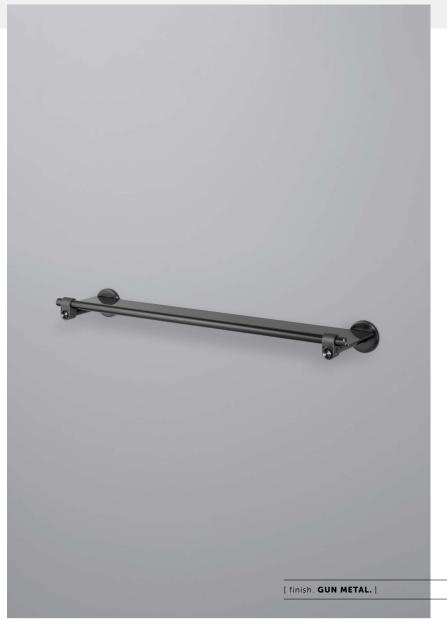

# SHELF / CAST / SMALL

[ process. ROUGH-CAST. ]

[ range. CAST BATHROOM.. ]

[born. LONDON.]

A small shelf featuring a solid metal, hand polished shelf, rough-cast knuckles and solid metal bar, with solid metal discs. All refined by hand. Available in steel, brass, gun metal and welders black.

#### [ info. SPECIFICATIONS. ]

A wall mounted, hand refined, solid metal shelf. It's made from a solid sheet of metal, with cast metal knuckles and hand polished solid metal bar.

The shelf is perfect as part of a Buster + Punch bathroom to hold ointments colognes and lotions and can be used with a hook (not suppled) to hang hand towels. It can also be mounted in spaces like kitchens and hallways, or used as an alternative for a bedside dresser.

Available in steel, brass, gun metal and welders black, with durable finishes that make it suitable for bathroom use.

Please note, this shelf is front mounted, fixing screws are not supplied. You will need to source fixings suitable for the wall you are installing the shelf on.