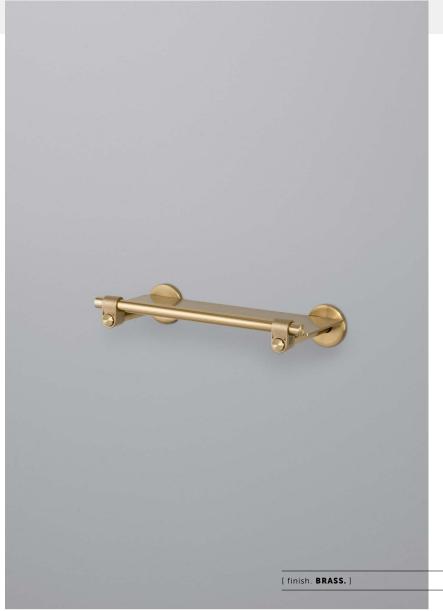

# SHELF / CAST / SMALL

[ process. ROUGH-CAST. ]

[ range. CAST BATHROOM.. ]

[born. LONDON.]

A small shelf featuring a solid metal, hand polished shelf, rough-cast knuckles and solid metal bar, with solid metal discs. All refined by hand. Available in steel, brass, gun metal and welders black.

Available in steel, brass, gun metal and welders black, with durable finishes that make it suitable for bathroom use.

Please note, this shelf is front mounted, fixing screws are not supplied. You will need to source fixings suitable for the wall you are installing the shelf on.

# [ info. FINISH & SKU NUMBERS. ]

| [ finish. ]   | [ sku. ]   |
|---------------|------------|
| Steel         | UMC-072169 |
| Brass         | UMC-052170 |
| Gun Metal     | UMC-352171 |
| Welders Black | UMC-592172 |