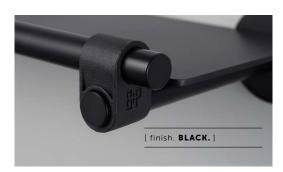

# SHELF / CAST / SMALL

[ process. ROUGH-CAST. ]

[ range. CAST BATHROOM.. ]

[born. LONDON.]

A small shelf featuring a solid metal, hand polished shelf, rough-cast knuckles and solid metal bar, with solid metal discs. All refined by hand. Available in steel, brass, gun metal and welders black.

Available in steel, brass, gun metal and welders black, with durable finishes that make it suitable for bathroom use.

Please note, this shelf is front mounted, fixing screws are not supplied. You will need to source fixings suitable for the wall you are installing the shelf on.

# [ info. FINISH & SKU NUMBERS. ]

| [ finish. ]   | [ sku. ]   |
|---------------|------------|
| Steel         | UMC-072169 |
| Brass         | UMC-052170 |
| Gun Metal     | UMC-352171 |
| Welders Black | UMC-592172 |