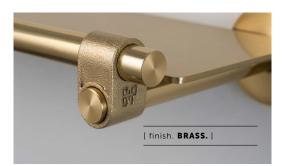

#### [ info. SPECIFICATIONS. ]

A wall mounted, hand refined, solid metal shelf. It's made from a solid sheet of metal, with cast metal knuckles and hand polished solid metal bar.

The shelf is perfect as part of a Buster + Punch bathroom to hold ointments colognes and lotions and can be used with a hook (not suppled) to hang hand towels. It can also be mounted in spaces like kitchens and hallways, or used as an alternative for a bedside dresser.

Available in steel, brass, gun metal and welders black, with durable finishes that make it suitable for bathroom use.

Please note, this shelf is front mounted, fixing screws are not supplied. You will need to source fixings suitable for the wall you are installing the shelf on.