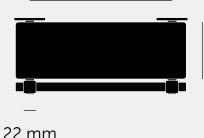

跚

[ type. SHELF / SMALL. ]

[ info. MEASUREMENTS. ]

# 250 mm

100 mm

## 300 mm

134.5 mm

# 55 mm Ø