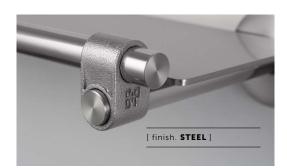

# SHELF / CAST / SMALL

[ process. ROUGH-CAST. ]

[ range. CAST BATHROOM.. ]

[born. LONDON.]

A small shelf featuring a solid metal, hand polished shelf, rough-cast knuckles and solid metal bar, with solid metal discs. All refined by hand. Available in steel, brass, gun metal and welders black.

Available in steel, brass, gun metal and welders black, with durable finishes that make it suitable for bathroom use.

Please note, this shelf is front mounted, fixing screws are not supplied. You will need to source fixings suitable for the wall you are installing the shelf on.

# [ info. FINISH & SKU NUMBERS. ]

| [ finish. ]   | [ sku. ]   |
|---------------|------------|
| Steel         | UMC-072169 |
| Brass         | UMC-052170 |
| Gun Metal     | UMC-352171 |
| Welders Black | UMC-592172 |