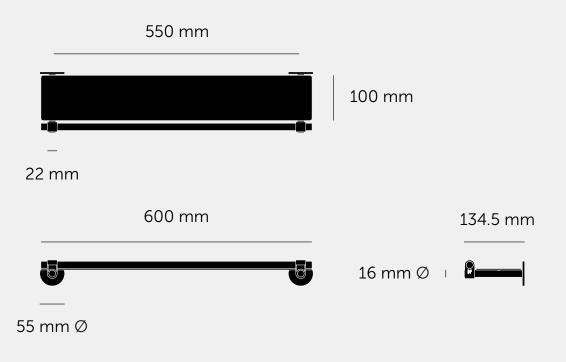

Hammer action drill with masonry bit (for masonry walls)

Impact driver with drill bit (for stud walls)

For heavier loads it is recomended that longer screws  $\boldsymbol{\vartheta}$  wall plugs are used

#### [ please. NOTE. ]

DISCLAIMER: Always consult a trade professional when installing this shelf. Buster + Punch is not responsible for the usage or feasibility of installation requirements.



[ product.

# SHELF / CAST / MEDIUM

[ process. ROUGH-CAST. ]

[ range. CAST BATHROOM.. ]

[born. LONDON.]

A medium shelf featuring a solid metal, hand polished shelf, rough-cast knuckles and solid metal bar, with solid metal discs. All refined by hand. Available in steel, brass, gun metal and welders black.









₩

BUSTERANDPUNCH.COM

[ type. SHELF / MEDIUM. ]

[ info. MEASUREMENTS. ]



### [ info. SPECIFICATIONS. ]

A wall mounted, hand refined, solid metal shelf. It's made from a solid sheet of metal, with cast metal knuckles and hand polished solid metal bar.

The shelf is perfect as part of a Buster + Punch bathroom to hold ointments colognes and lotions and can be used with a hook (not suppled) to hang hand towels. It can also be mounted in spaces like kitchens and hallways, or used as an alternative for a bedside dresser.

Available in steel, brass, gun metal and welders black, with durable finishes that make it suitable for bathroom use.

Please note, this shelf is front mounted, fixing screws are not supplied. You will need to source fixings suitable for the wall you are installing the shelf on.

Max load, 10 kg.

#### [ info. CARE INSTRUCTIONS. ]

Clean regular