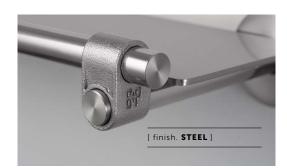

#### [ info. SPECIFICATIONS. ]

A wall mounted, hand refined, solid metal shelf. It's made from a solid sheet of metal, with cast metal knuckles and hand polished solid metal bar.

The shelf is perfect as part of a Buster + Punch bathroom to hold ointments colognes and lotions and can be used with a hook (not suppled) to hang hand towels. It can also be mounted in spaces like kitchens and hallways, or used as an alternative for a bedside dresser.

Available in steel, brass, gun metal and welders black, with durable finishes that make it suitable for bathroom use.

Please note, this shelf is front mounted, fixing screws are not supplied. You will need to source fixings suitable for the wall you are installing the shelf on.