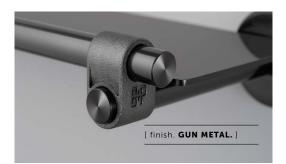

# SHELF / CAST / SMALL

[ process. ROUGH-CAST. ]

[ range. CAST BATHROOM.. ]

[born. LONDON.]

A small shelf featuring a solid metal, hand polished shelf, rough-cast knuckles and solid metal bar, with solid metal discs. All refined by hand. Available in steel, brass, gun metal and welders black.

Available in steel, brass, gun metal and welders black, with durable finishes that make it suitable for bathroom use.

Please note, this shelf is front mounted, fixing screws are not supplied. You will need to source fixings suitable for the wall you are installing the shelf on.

# [ info. FINISH & SKU NUMBERS. ]

| [ finish. ]   | [ sku. ]   |
|---------------|------------|
| Steel         | UMC-072169 |
| Brass         | UMC-052170 |
| Gun Metal     | UMC-352171 |
| Welders Black | UMC-592172 |